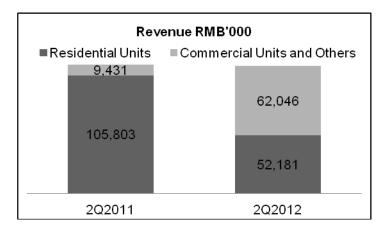

|                                                                                                         | Group                          |                                |                         |                                |                                |                         |  |
|---------------------------------------------------------------------------------------------------------|--------------------------------|--------------------------------|-------------------------|--------------------------------|--------------------------------|-------------------------|--|
| RMB'000                                                                                                 | 3 months<br>ended<br>30/9/2011 | 3 months<br>ended<br>30/9/2010 | Increase/<br>(Decrease) | 6 months<br>ended<br>30/9/2011 | 6 months<br>ended<br>30/9/2010 | Increase/<br>(Decrease) |  |
|                                                                                                         | (Unaudited)                    | (Unaudited)                    |                         | (Unaudited)                    | (Unaudited)                    |                         |  |
| Revenue                                                                                                 | 114,227                        | 115,234                        | (0.9%)                  | 228,400                        | 203,408                        | 12.3%                   |  |
| Cost of Sales                                                                                           | (55,030)                       | (80,208)                       | (31.4%)                 | (106,385)                      | (136,461)                      | (22.0%)                 |  |
| Gross Profit                                                                                            | 59,197                         | 35,026                         | 69.0%                   | 122,015                        | 66,947                         | 82.3%                   |  |
| Other income and gains                                                                                  | 2,415                          | 8,994                          | (73.1%)                 | 6,564                          | 7,449                          | (11.9%)                 |  |
| Selling expenses                                                                                        | (1,641)                        | (4,988)                        | (67.1%)                 | (3,181)                        | (5,769)                        | (44.9%)                 |  |
| Administrative expenses                                                                                 | (19,440)                       | (3,868)                        | 402.6%                  | (25,049)                       | (8,754)                        | 186.1%                  |  |
| Other operating expenses                                                                                | (866)                          | (420)                          | 106.2%                  | (1,791)                        | (1,502)                        | 19.2%                   |  |
| Operating profit                                                                                        | 39,665                         | 34,744                         | 14.2%                   | 98,558                         | 58,371                         | 68.8%                   |  |
| Finance costs                                                                                           | (633)                          | (2,054)                        | (69.2%)                 | (1,357)                        | (2,743)                        | (50.5%)                 |  |
| Share of result of jointly controlled entity                                                            | (3,007)                        | (498)                          | 503.8%                  | (3,180)                        | (513)                          | 519.9%                  |  |
| Share of result of associate                                                                            | -                              | -                              | NM                      | (3)                            | -                              | NM                      |  |
| Profit before income tax                                                                                | 36,025                         | 32,192                         | 11.9%                   | 94,018                         | 55,115                         | 70.6%                   |  |
| Income tax expenses                                                                                     | (24,804)                       | (9,240)                        | 168.4%                  | (44,339)                       | (19,089)                       | 132.3%                  |  |
| Profit for the period<br>Other comprehensive income                                                     | 11,221                         | 22,952                         | (51.1%)                 | 49,679                         | 36,026                         | 37.9%                   |  |
| Exchange differences on translation of financial statements of foreign operations                       | 2,411                          | 2,678                          | (10.0%)                 | 4,230                          | 3,891                          | 8.7%                    |  |
| Total comprehensive income for the period                                                               | 13,632                         | 25,630                         | (46.8%)                 | 53,909                         | 39,917                         | 35.1%                   |  |
| Profit for the period attributable to:                                                                  |                                |                                | •                       |                                |                                | •                       |  |
| Owners of the Company                                                                                   | 6,791                          | 22,864                         | (70.3%)                 | 45,279                         | 35,908                         | 26.1%                   |  |
| Non-controlling interests                                                                               | 4,430                          | 88                             | 4,934.1%                | 4,400                          | 118                            | 3,628.8%                |  |
|                                                                                                         | 11,221                         | 22,952                         | (51.1%)                 | 49,679                         | 36,026                         | 37.9%                   |  |
| Total comprehensive income attributable t                                                               | o:                             |                                |                         |                                |                                |                         |  |
| Owners of the Company                                                                                   | 9,202                          | 25,542                         | (64.0%)                 | 49,509                         | 39,799                         | 24.4%                   |  |
| Non-controlling interests                                                                               | 4,430                          | 88                             | 4,934.1%                | 4,400                          | 118                            | 3,628.8%                |  |
|                                                                                                         | 13,632                         | 25,630                         | (46.8%)                 | 53,909                         | 39,917                         | 35.1%                   |  |
| Earnings per share for profit attributable to<br>owners of the Company during the period<br>RMB cents): |                                |                                |                         |                                |                                |                         |  |
| -Basic                                                                                                  | 1.32                           | 4.43                           | (70.2%)                 | 8.79                           | 6.95                           | 26.5%                   |  |
| -Diluted                                                                                                | N/A                            | N/A                            | NM                      | N/A                            | N/A                            | NM                      |  |