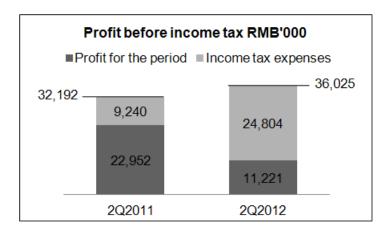

|                                                                                                         | Group                          |                                |                         |                                |                                |                         |  |
|---------------------------------------------------------------------------------------------------------|--------------------------------|--------------------------------|-------------------------|--------------------------------|--------------------------------|-------------------------|--|
| RMB'000                                                                                                 | 3 months<br>ended<br>30/9/2011 | 3 months<br>ended<br>30/9/2010 | Increase/<br>(Decrease) | 6 months<br>ended<br>30/9/2011 | 6 months<br>ended<br>30/9/2010 | Increase/<br>(Decrease) |  |
|                                                                                                         | (Unaudited)                    | (Unaudited)                    |                         | (Unaudited)                    | (Unaudited)                    |                         |  |
| Revenue                                                                                                 | 114,227                        | 115,234                        | (0.9%)                  | 228,400                        | 203,408                        | 12.3%                   |  |
| Cost of Sales                                                                                           | (55,030)                       | (80,208)                       | (31.4%)                 | (106,385)                      | (136,461)                      | (22.0%)                 |  |
| Gross Profit                                                                                            | 59,197                         | 35,026                         | 69.0%                   | 122,015                        | 66,947                         | 82.3%                   |  |
| Other income and gains                                                                                  | 2,415                          | 8,994                          | (73.1%)                 | 6,564                          | 7,449                          | (11.9%)                 |  |
| Selling expenses                                                                                        | (1,641)                        | (4,988)                        | (67.1%)                 | (3,181)                        | (5,769)                        | (44.9%)                 |  |
| Administrative expenses                                                                                 | (19,440)                       | (3,868)                        | 402.6%                  | (25,049)                       | (8,754)                        | 186.1%                  |  |
| Other operating expenses                                                                                | (866)                          | (420)                          | 106.2%                  | (1,791)                        | (1,502)                        | 19.2%                   |  |
| Operating profit                                                                                        | 39,665                         | 34,744                         | 14.2%                   | 98,558                         | 58,371                         | 68.8%                   |  |
| Finance costs                                                                                           | (633)                          | (2,054)                        | (69.2%)                 | (1,357)                        | (2,743)                        | (50.5%)                 |  |
| Share of result of jointly controlled entity                                                            | (3,007)                        | (498)                          | 503.8%                  | (3,180)                        | (513)                          | 519.9%                  |  |
| Share of result of associate                                                                            | -                              | -                              | NM                      | (3)                            | -                              | NM                      |  |
| Profit before income tax                                                                                | 36,025                         | 32,192                         | 11.9%                   | 94,018                         | 55,115                         | 70.6%                   |  |
| Income tax expenses                                                                                     | (24,804)                       | (9,240)                        | 168.4%                  | (44,339)                       | (19,089)                       | 132.3%                  |  |
| Profit for the period<br>Other comprehensive income                                                     | 11,221                         | 22,952                         | (51.1%)                 | 49,679                         | 36,026                         | 37.9%                   |  |
| Exchange differences on translation of financial statements of foreign operations                       | 2,411                          | 2,678                          | (10.0%)                 | 4,230                          | 3,891                          | 8.7%                    |  |
| Total comprehensive income for the period                                                               | 13,632                         | 25,630                         | (46.8%)                 | 53,909                         | 39,917                         | 35.1%                   |  |
| Profit for the period attributable to:                                                                  |                                |                                | •                       |                                |                                | •                       |  |
| Owners of the Company                                                                                   | 6,791                          | 22,864                         | (70.3%)                 | 45,279                         | 35,908                         | 26.1%                   |  |
| Non-controlling interests                                                                               | 4,430                          | 88                             | 4,934.1%                | 4,400                          | 118                            | 3,628.8%                |  |
|                                                                                                         | 11,221                         | 22,952                         | (51.1%)                 | 49,679                         | 36,026                         | 37.9%                   |  |
| Total comprehensive income attributable t                                                               | o:                             |                                |                         |                                |                                |                         |  |
| Owners of the Company                                                                                   | 9,202                          | 25,542                         | (64.0%)                 | 49,509                         | 39,799                         | 24.4%                   |  |
| Non-controlling interests                                                                               | 4,430                          | 88                             | 4,934.1%                | 4,400                          | 118                            | 3,628.8%                |  |
|                                                                                                         | 13,632                         | 25,630                         | (46.8%)                 | 53,909                         | 39,917                         | 35.1%                   |  |
| Earnings per share for profit attributable to<br>owners of the Company during the period<br>RMB cents): |                                |                                |                         |                                |                                |                         |  |
| -Basic                                                                                                  | 1.32                           | 4.43                           | (70.2%)                 | 8.79                           | 6.95                           | 26.5%                   |  |
| -Diluted                                                                                                | N/A                            | N/A                            | NM                      | N/A                            | N/A                            | NM                      |  |