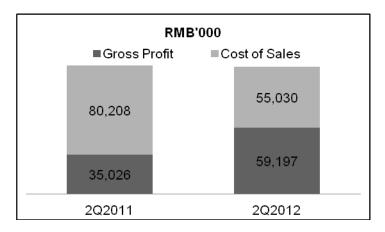

|                                                                                                         | Group                          |                                |                         |                                |                                |                         |  |
|---------------------------------------------------------------------------------------------------------|--------------------------------|--------------------------------|-------------------------|--------------------------------|--------------------------------|-------------------------|--|
| RMB'000                                                                                                 | 3 months<br>ended<br>30/9/2011 | 3 months<br>ended<br>30/9/2010 | Increase/<br>(Decrease) | 6 months<br>ended<br>30/9/2011 | 6 months<br>ended<br>30/9/2010 | Increase/<br>(Decrease) |  |
|                                                                                                         | (Unaudited)                    | (Unaudited)                    |                         | (Unaudited)                    | (Unaudited)                    |                         |  |
| Revenue                                                                                                 | 114,227                        | 115,234                        | (0.9%)                  | 228,400                        | 203,408                        | 12.3%                   |  |
| Cost of Sales                                                                                           | (55,030)                       | (80,208)                       | (31.4%)                 | (106,385)                      | (136,461)                      | (22.0%)                 |  |
| Gross Profit                                                                                            | 59,197                         | 35,026                         | 69.0%                   | 122,015                        | 66,947                         | 82.3%                   |  |
| Other income and gains                                                                                  | 2,415                          | 8,994                          | (73.1%)                 | 6,564                          | 7,449                          | (11.9%)                 |  |
| Selling expenses                                                                                        | (1,641)                        | (4,988)                        | (67.1%)                 | (3,181)                        | (5,769)                        | (44.9%)                 |  |
| Administrative expenses                                                                                 | (19,440)                       | (3,868)                        | 402.6%                  | (25,049)                       | (8,754)                        | 186.1%                  |  |
| Other operating expenses                                                                                | (866)                          | (420)                          | 106.2%                  | (1,791)                        | (1,502)                        | 19.2%                   |  |
| Operating profit                                                                                        | 39,665                         | 34,744                         | 14.2%                   | 98,558                         | 58,371                         | 68.8%                   |  |
| Finance costs                                                                                           | (633)                          | (2,054)                        | (69.2%)                 | (1,357)                        | (2,743)                        | (50.5%)                 |  |
| Share of result of jointly controlled entity                                                            | (3,007)                        | (498)                          | 503.8%                  | (3,180)                        | (513)                          | 519.9%                  |  |
| Share of result of associate                                                                            | -                              | -                              | NM                      | (3)                            | -                              | NM                      |  |
| Profit before income tax                                                                                | 36,025                         | 32,192                         | 11.9%                   | 94,018                         | 55,115                         | 70.6%                   |  |
| Income tax expenses                                                                                     | (24,804)                       | (9,240)                        | 168.4%                  | (44,339)                       | (19,089)                       | 132.3%                  |  |
| Profit for the period<br>Other comprehensive income                                                     | 11,221                         | 22,952                         | (51.1%)                 | 49,679                         | 36,026                         | 37.9%                   |  |
| Exchange differences on translation of financial statements of foreign operations                       | 2,411                          | 2,678                          | (10.0%)                 | 4,230                          | 3,891                          | 8.7%                    |  |
| Total comprehensive income for the period                                                               | 13,632                         | 25,630                         | (46.8%)                 | 53,909                         | 39,917                         | 35.1%                   |  |
| Profit for the period attributable to:                                                                  |                                |                                | •                       |                                |                                | •                       |  |
| Owners of the Company                                                                                   | 6,791                          | 22,864                         | (70.3%)                 | 45,279                         | 35,908                         | 26.1%                   |  |
| Non-controlling interests                                                                               | 4,430                          | 88                             | 4,934.1%                | 4,400                          | 118                            | 3,628.8%                |  |
|                                                                                                         | 11,221                         | 22,952                         | (51.1%)                 | 49,679                         | 36,026                         | 37.9%                   |  |
| Total comprehensive income attributable t                                                               | o:                             |                                |                         |                                |                                |                         |  |
| Owners of the Company                                                                                   | 9,202                          | 25,542                         | (64.0%)                 | 49,509                         | 39,799                         | 24.4%                   |  |
| Non-controlling interests                                                                               | 4,430                          | 88                             | 4,934.1%                | 4,400                          | 118                            | 3,628.8%                |  |
|                                                                                                         | 13,632                         | 25,630                         | (46.8%)                 | 53,909                         | 39,917                         | 35.1%                   |  |
| Earnings per share for profit attributable to<br>owners of the Company during the period<br>RMB cents): |                                |                                |                         |                                |                                |                         |  |
| -Basic                                                                                                  | 1.32                           | 4.43                           | (70.2%)                 | 8.79                           | 6.95                           | 26.5%                   |  |
| -Diluted                                                                                                | N/A                            | N/A                            | NM                      | N/A                            | N/A                            | NM                      |  |